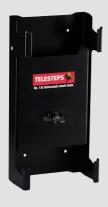

#### **WALL MOUNT**

Your ladder. Nice, robust and safe.

The perfect wall mount to store and keep your Telesteps ladder safe. With Telesteps stylish wall mount, you can be sure to find your ladder at the same place each time – without taking up space. The Wall Mount is available both with and without locking mechanism