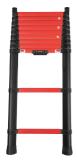

## SAME LADDER, **DIFFERENT COLOUR**

Telesteps Rescue Ladder comes in two colours, Red and Black. Red is aimed for Firefighters- and Rescue Teams, while Black is designed for Police, Military and Special Forces.

#### **RESCUE 3.5 M FIREFIGHTERS**

| Art. no.         | 70735-521 |
|------------------|-----------|
| No. of treads    | 11        |
| Tread width      | 50 mm     |
| Working height   | 4,3 m     |
| Length, extended | 3,5 m     |
| Length, closed   | 1,12 m    |
| Width            | 0,47 m    |
| Weight           | 15 kg     |

## **RESCUE 4.1 M**

| Art. no.         | 70741-521 |
|------------------|-----------|
| No. of treads    | 13        |
| Tread width      | 50 mm     |
| Working height   | 5,0 m     |
| Length, extended | 4,1 m     |
| Length, closed   | 1,17 m    |
| Width            | 0,47 m    |
| Weight           | 19,2 kg   |