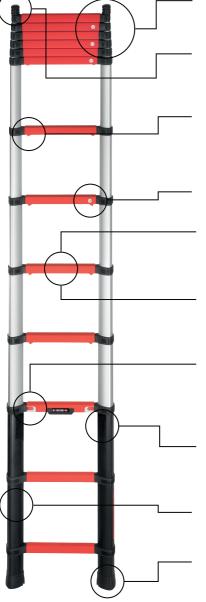

#### **ADJUSTABLE HEIGHT**

Extend only to your desired height.

#### **RUBBER TOP SECTION**

Works individually on uneven surfaces. Avoids sliding and damaging walls.

#### **SAFE LOCKING**

Red indicator tabs to ensure your safety every time.

#### **HEIGHT INDICATORS**

Instantly open to desired height.

#### **ERGONOMIC**

Wide and level rungs to minimize slipping and reduce fatigue.

#### **SAFE RUNG COVERS**

Non-slip rungs that disperse dirt and debris

#### **SMART & SAFE UNLOCKING**

2 push buttons for closing the ladder. Autostep® - Automatic unlocking system when closing the ladder.

#### **SECURE HAND GRIP**

Built in handle for safe and quick rescue operations.

#### A STRONG TRIANGULAR DESIGN

Twist and flex resistant by nature.

#### **ANGELED RUBBER FEET**

Maximum Surface Contact to avoid slipping.