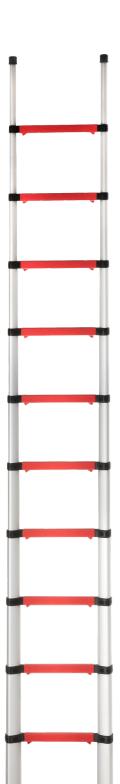

#### **ERGONOMIC**

Wide and level rungs to minimize slipping and reduce fatigue.

#### **SAFE RUNG COVERS**

Non-slip rungs that disperse dirt and debris