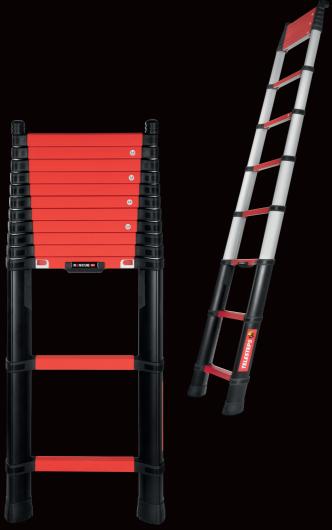

# THE SAFEST AND STRONGEST TELESCOPIC LADDER EVER BUILT

Telesteps Rescue Line is the first telescopic ladder in the world where 3 people can use the ladder at the same time. It is the 2nd generation with the revolutionary triangular tube design, which makes the ladder stronger and torsional rigid than ever before.

Rescue is aimed using in first crew car arriving to the place, giving quick assistance in extreme situations.

When Telesteps created the Rescue ladder it needed to consider the change in environments for rescue personnel worldwide. The Rescue is specifically designed for these purposes. To save time while extending the ladder in pressured situations, Rescue Line has inbuilt height indicators to support rescue personnel getting the right height immediately.

The Rescue Line is certified according to the European standard EN 1147, specifically created for fire- and rescue workers.

This standard is known as one of the strictest certifications to obtain for a telescopic ladder, means that amongst other advantages, it can handle loads up to 500 kg or 3 people at the same time.

#### A STRONG TRIANGULAR DESIGN

Twist and flex resistant by nature.