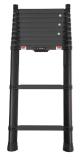

## SAME LADDER, **DIFFERENT COLOUR**

Telesteps Rescue Ladder comes in two colours, Red and Black. Red is aimed for Firefighters- and Rescue Teams, while Black is designed for Police, Military and Special Forces.

# RESCUE 3,5 M MILITARY/POLICE

| Art. no.         | 70735-521B |
|------------------|------------|
| No. of treads    | 11         |
| Tread width      | 50 mm      |
| Working height   | 4,3 m      |
| Length, extended | 3,5 m      |
| Length, closed   | 1,12 m     |
| Width            | 0,47 m     |
| Weight           | 15 kg      |

## RESCUE 4,1 M MILITARY/POLICE

| Art. no.         | 70741-521B |
|------------------|------------|
| No. of treads    | 13         |
| Tread width      | 50 mm      |
| Working height   | 5,0 m      |
| Length, extended | 4,1 m      |
| Length, closed   | 1,17 m     |
| Width            | 0,47 m     |
| Weight           | 19,2 kg    |