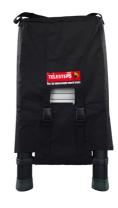

### **CARRY BAG**

Robust bag to easily carry and protect the ladder when not in use

Quality premium products should be treated as such. Telesteps products needs care. Our simple and portable products just got easier to carry with you – in a bag around the shoulder, while it is always protected and ready for work.