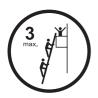

#### THREE USERS AT THE SAME TIME

With up to 3 people simultaneously on the Rescue ladder, makes possible for 2 persons carrying a third person in need into safety.