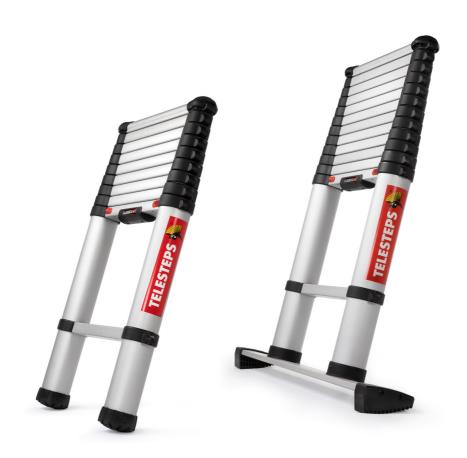

## CLASSICO 3,0 M

| Art. no:         | 60230-501 |
|------------------|-----------|
| No. of treads:   | 9         |
| Tread width:     | 65 mm     |
| Working height:  | 3,8 m     |
| Length, extended | : 3,0 m   |
| Length, closed:  | 0,75 m    |
| Width:           | 0,5 m     |
| Weight:          | 9,9 kg    |

## CLASSICO 3,8 M STABILISER BAR

| Art. no:         | 60238-601 |
|------------------|-----------|
| No. of treads:   | 12        |
| Tread width:     | 65 mm     |
| Working height:  | 4,6 m     |
| Length, extended | : 3,8 m   |
| Length, closed:  | 0,88 m    |
| Width:           | 0,87 m    |
| Weight:          | 15,2 kg   |