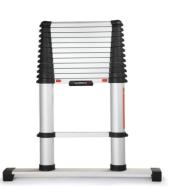

## CLASSICO 3,0 M

| Art. no:         | 60230-501 |
|------------------|-----------|
| No. of treads:   | 9         |
| Tread width:     | 65 mm     |
| Working height:  | 3,8 m     |
| Length, extended | : 3,0 m   |
| Length, closed:  | 0,75 m    |
| Width:           | 0,5 m     |
| Weight:          | 9,9 kg    |