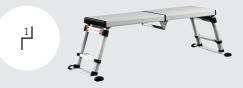

#### DESIGN

Simple locking system. Wide steps for a safer experience. Built-in handle for easy carrying. Designed for tough work environments.

Solid Platform - The Steadiest Surface Since The Ground.

# **SOLID PLATFORM**

| Art. no:          | 61209-101        |
|-------------------|------------------|
| No. of treads:    | 3                |
| Tread width:      | 65 mm            |
| Working height:   | 2,6 m            |
| Height, extended: | 0,51/0,68/0,88 m |
| Size, closed:     | 0,74x0,28x0,62 m |
| Width:            | 0,62 m           |
| Weight:           | 16,5 kg          |