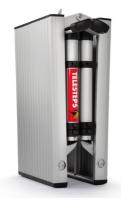

#### DESIGN

Simple locking system. Wide steps for a safer experience. Built-in handle for easy carrying. Designed for tough work environments.

Solid Platform - The Steadiest Surface Since The Ground.