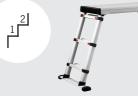

#### SIMPLE

We have always been convinced that the best platform is both big and small. The telescopic platform is easy to adjust to the desired height and securing it before use is just as easy.

#### FLEXIBLE

The platform can be adjusted to the optimal height to fit your needs. It is small and compact for storage and transportation and with the telescopic function the platform is perfect in small spaces.

#### DESIGN

Simple locking system. Wide steps for a safer experience. Built-in handle for easy carrying. Designed for tough work environments.

Solid Platform - The Steadiest Surface Since The Ground.