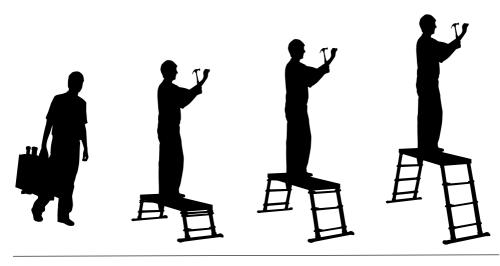

#### FLEXIBLE

The platform can be adjusted to the optimal height to fit your needs. It is small and compact for storage and transportation and with the telescopic function the platform is perfect in small spaces.

#### DESIGN

Simple locking system. Wide steps for a safer experience. Built-in handle for easy carrying. Designed for tough work environments.

Solid Platform - The Steadiest Surface Since The Ground.