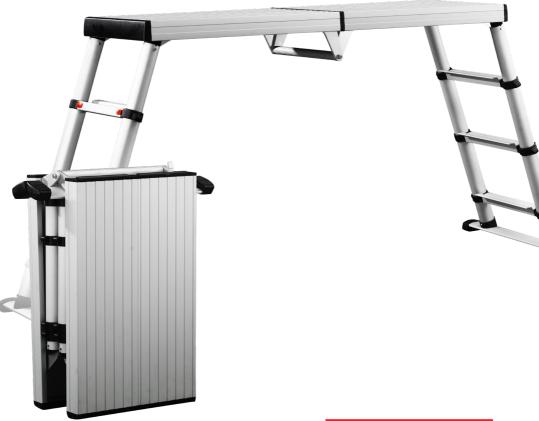

#### DESIGN

Simple locking system. Wide steps for a safer experience. Built-in handle for easy carrying. Designed for tough work environments.

Solid Platform - The Steadiest Surface Since The Ground.

# **SOLID PLATFORM**

| Art. no:          | 61209-101        |
|-------------------|------------------|
| No. of treads:    | 3                |
| Tread width:      | 65 mm            |
| Working height:   | 2,6 m            |
| Height, extended: | 0,51/0,68/0,88 m |
| Size, closed:     | 0,74x0,28x0,62 m |
| Width:            | 0,62 m           |
| Weight:           | 16,5 kg          |