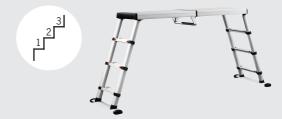

#### SIMPLE

We have always been convinced that the best platform is both big and small. The telescopic platform is easy to adjust to the desired height and securing it before use is just as easy.

#### FLEXIBLE

The platform can be adjusted to the optimal height to fit your needs. It is small and compact for storage and transportation and with the telescopic function the platform is perfect in small spaces.

#### DESIGN

Simple locking system. Wide steps for a safer experience. Built-in handle for easy carrying. Designed for tough work environments.

Solid Platform - The Steadiest Surface Since The Ground.

# **SOLID PLATFORM**

| Art. no:          | 61209-101        |
|-------------------|------------------|
| No. of treads:    | 3                |
| Tread width:      | 65 mm            |
| Working height:   | 2,6 m            |
| Height, extended: | 0,51/0,68/0,88 m |
| Size, closed:     | 0,74x0,28x0,62 m |
| Width:            | 0,62 m           |
| Weight:           | 16,5 kg          |