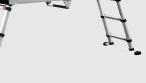

#### SIMPLE

We have always been convinced that the best platform is both big and small. The telescopic platform is easy to adjust to the desired height and securing it before use is just as easy.

#### FLEXIBLE

The platform can be adjusted to the optimal height to fit your needs. It is small and compact for storage and transportation and with the telescopic function the platform is perfect in small spaces.