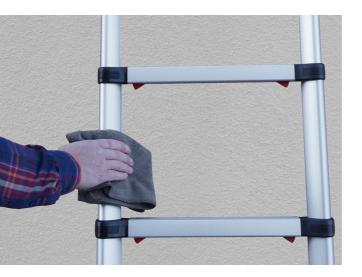

#### **MAINTENANCE KIT**

Be safe by taking care of your ladder.

For reasons of safety and functionality, the telescopic product must always be kept clean, particularly the telescopic tubes and rungs. Dirt, filings, paint spots, glue etc. must be cleaned after each use, and before the ladder is closed.

Treat your Telesteps products with care and it will retain its unique properties.

Art. No. 9205-101