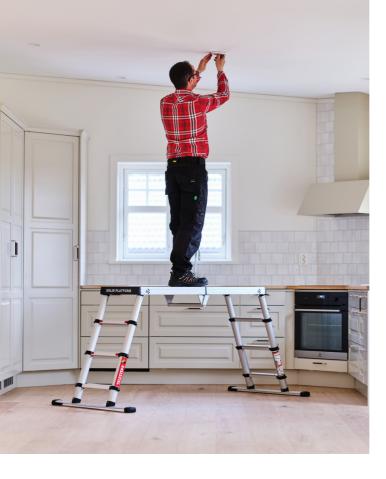

# **SOLID LINE**

Working plattform

## **STEADY AS A ROCK**

Your perfect friend when you work for longer periods at the time.

The Solid platform can be adjusted to the ideal height fitting all your needs. It is small and compact for storage as well as transportation and with its telescopic function the platform is perfect for narrow spaces. Our new upgraded version has a reinforced framework which makes it even more stable and torsional rigid.

#### **SAFETY FEATURES**

A simple & safe locking system, wide steps for a comfortable experience and a built-in handle for easy carrying combined do result in a perfect work tool which is designed for tough work environments. The ideal platform for people working on the same area over an extended period of time.