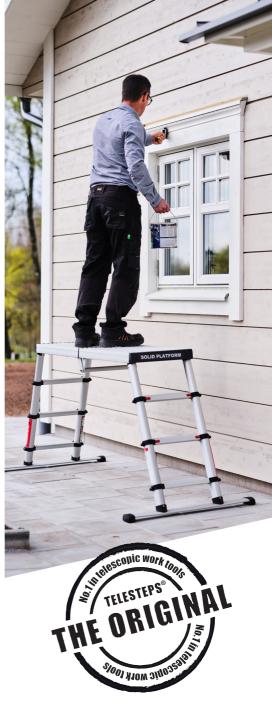

# **SOLID LINE**

Working plattform

## **STEADY AS A ROCK**

Your perfect friend when you work for longer periods at the time.

The Solid platform can be adjusted to the ideal height fitting all your needs. It is small and compact for storage as well as transportation and with its telescopic function the platform is perfect for narrow spaces. Our new upgraded version has a reinforced framework which makes it even more stable and torsional rigid.

#### **SAFETY FEATURES**

A simple & safe locking system, wide steps for a comfortable experience and a built-in handle for easy carrying combined do result in a perfect work tool which is designed for tough work environments. The ideal platform for people working on the same area over an extended period of time.

The steadiest and most agile platform you will ever use.