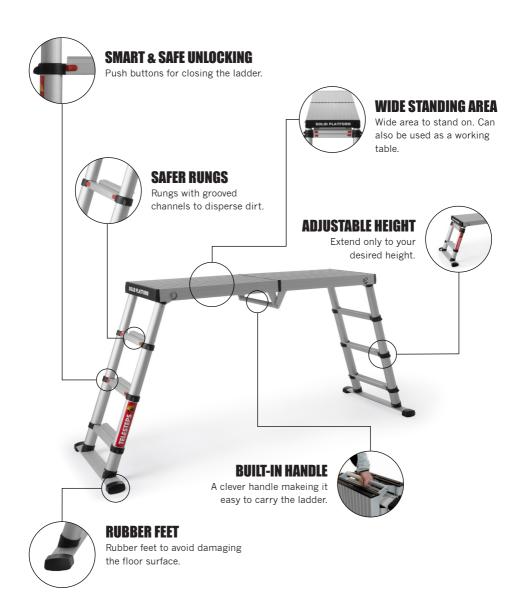

#### **SAFETY FEATURES**

A simple & safe locking system, wide steps for a comfortable experience and a built-in handle for easy carrying combined do result in a perfect work tool which is designed for tough work environments. The ideal platform for people working on the same area over an extended period of time.

The steadiest and most agile platform you will ever use.

## IT'S ALL IN THE DETAILS

A ladder is a ladder they say. But we know that it is the small details that makes the big difference.