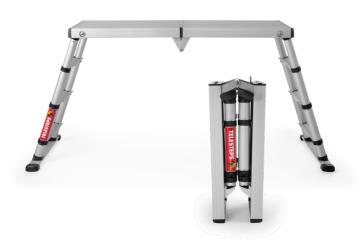

## **STEADY AS A ROCK**

Your perfect friend when you work for longer periods at the time.

The Solid platform can be adjusted to the ideal height fitting all your needs. It is small and compact for storage as well as transportation and with its telescopic function the platform is perfect for narrow spaces. Our new upgraded version has a reinforced framework which makes it even more stable and torsional rigid.

The steadiest and most agile platform you will ever use.