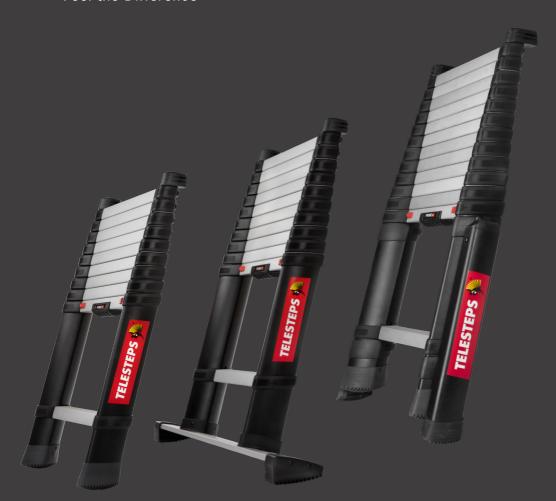

# PRIME 3.0 M

70230-501 Art. no: No. of treads: 10 Tread width: 50 mm Working height: 3,8 m Length, extended: 3.0 m Length, closed: 0,79 m Width: 0,47 m Weight: 10,5 kg

### PRIME 3.5 M **STABILISER BAR**

Art. no: 70235-601 No. of treads: 11 Tread width: 50 mm 4,3 m Working height: 3,5 m Length, extended: Length, closed: 0,87 m Width: 0,86 m 14,5 kg Weight:

### PRIME 4.1 M STABILISER BAR

Art. no: 70241-601 No. of treads: 13 Tread width: 50 mm Working height: 4,9 m 4,1 m Length, extended: Length, closed: 0.94 m Width:  $0.9 \, \text{m}$ Weight: 16,5 kg

# PRIME 3.5 M

Art. no: 70235-651 Width: 0,55 m Weight: 15 kg

#### **STABILISERS**

Art. no: 70241-651 Width:  $0.56 \, \text{m}$ Weight: 17,4 kg