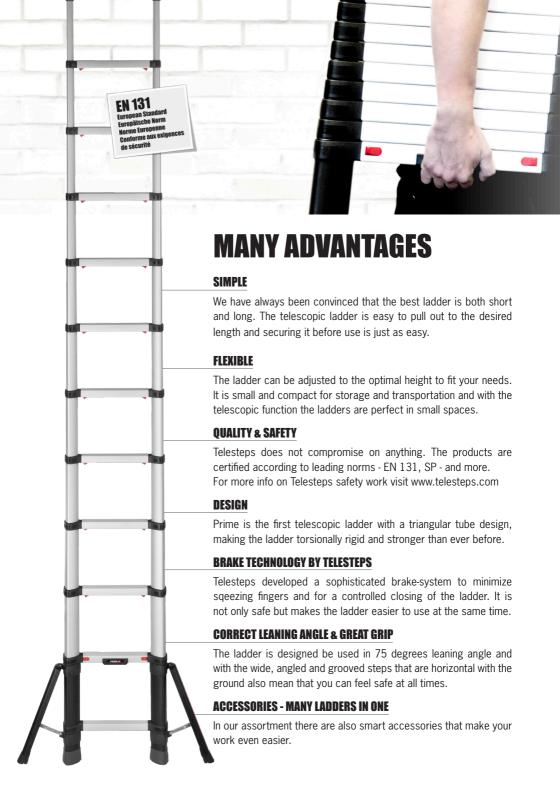

# PRIME LINE

Feel the Difference









# PRIME 3.0 M

70230-501 Art. no: No. of treads: 10 Tread width: 50 mm Working height: 3,8 m Length, extended: 3.0 m Length, closed: 0,79 m Width: 0,47 m Weight: 10,5 kg



### PRIME 3.5 M **STABILISER BAR**

Art. no: 70235-601 No. of treads: 11 Tread width: 50 mm 4,3 m Working height: 3,5 m Length, extended: Length, closed: 0,87 m Width: 0,86 m 14,5 kg Weight:

### PRIME 4.1 M STABILISER BAR

Art. no: 70241-601 No. of treads: 13 Tread width: 50 mm Working height: 4,9 m 4,1 m Length, extended: Length, closed: 0.94 m Width:  $0.9 \, \text{m}$ Weight: 16,5 kg



# PRIME 3.5 M

Art. no: 70235-651 Width: 0,55 m Weight: 15 kg



# PRIME 4.1 M

#### **STABILISERS**

Art. no: 70241-651 Width:  $0.56 \, \text{m}$ Weight: 17,4 kg

## **ACCESSORIES**



9103-101 (Prime 3.2 M) 9104-101 (Prime 3.8