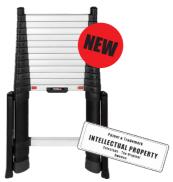

### PRIME 3.5 M **STABILISER BAR**

Art. no: 70235-601 No. of treads: 11 Tread width: 50 mm 4,3 m Working height: 3,5 m Length, extended: Length, closed: 0,87 m Width: 0,86 m 14,5 kg Weight:

### PRIME 4.1 M STABILISER BAR

Art. no: 70241-601 No. of treads: 13 Tread width: 50 mm Working height: 4,9 m 4,1 m Length, extended: Length, closed: 0.94 m Width:  $0.9 \, \text{m}$ Weight: 16,5 kg