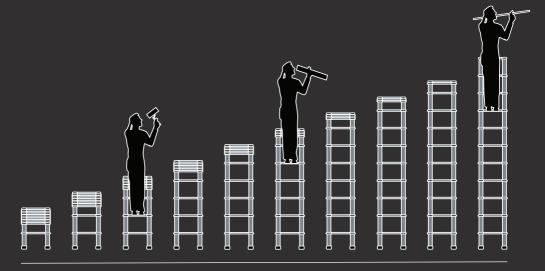

# PRIME 3.0 M

70230-501 Art. no: No. of treads: 10 Tread width: 50 mm Working height: 3,8 m Length, extended: 3.0 m Length, closed: 0,79 m Width: 0,47 m Weight: 10,5 kg

### PRIME 3.5 M **STABILISER BAR**

Art. no: 70235-601 No. of treads: 11 Tread width: 50 mm 4,3 m Working height: 3,5 m Length, extended: Length, closed: 0,87 m Width: 0,86 m 14,5 kg Weight:

### PRIME 4.1 M STABILISER BAR

Art. no: 70241-601 No. of treads: 13 Tread width: 50 mm Working height: 4,9 m 4,1 m Length, extended: Length, closed: 0.94 m Width:  $0.9 \, \text{m}$ Weight: 16,5 kg