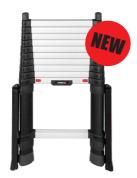

# PRIME 3.0 M

70230-501 Art. no: No. of treads: 10 Tread width: 50 mm Working height: 3,8 m Length, extended: 3.0 m Length, closed: 0,79 m Width: 0,47 m Weight: 10,5 kg