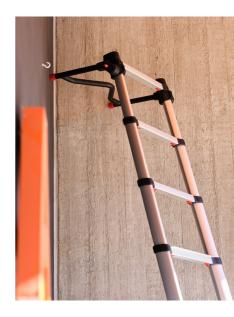

### **SAFE & FLEXIBLE ACCESS**

The Top Support is created to give you safe and flexible access no matter where you place your ladder. You can use it on flat surfaces, inner or outer corners, even on round object like a post or a tree.

#### **EASY TO USE**

The bar is equipped with rubber tops to prevent marks when placing the ladder on eg. indoor walls.

It is easy to use, just push the two spring loaded buttons to release the locking from its fixed position, then move the bar to open or folded position.