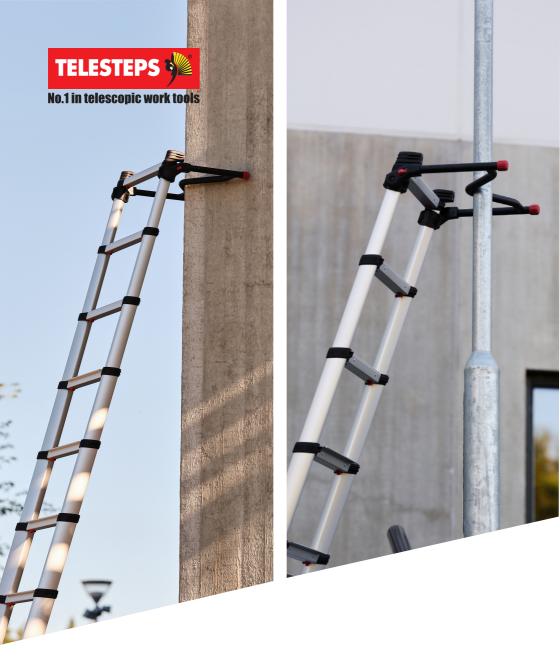

## **TOP SUPPORT**

Add safety, flexibility and improved ergonomics with our Top Support.

With our Top Support mounted on your Prime Line you will be able to distance yourself from the surface you are leaning your ladder against. By doing this you will get a better and safer working position.

### **SAFE & FLEXIBLE ACCESS**

The Top Support is created to give you safe and flexible access no matter where you place your ladder. You can use it on flat surfaces, inner or outer corners, even on round object like a post or a tree.

#### **EASY TO USE**

The bar is equipped with rubber tops to prevent marks when placing the ladder on eg. indoor walls.

It is easy to use, just push the two spring loaded buttons to release the locking from its fixed position, then move the bar to open or folded position.

When using telescoping ladders, the compactness of the ladder is a key feature, that is why we, when developing our accessories, push ourselves to make sure they are safe, but we also strive to make them as compact as possible and easy to use. Comes with two sets of adapters to fit all Prime ladders and is easily mounted on the side profiles under the top rung of your ladder.