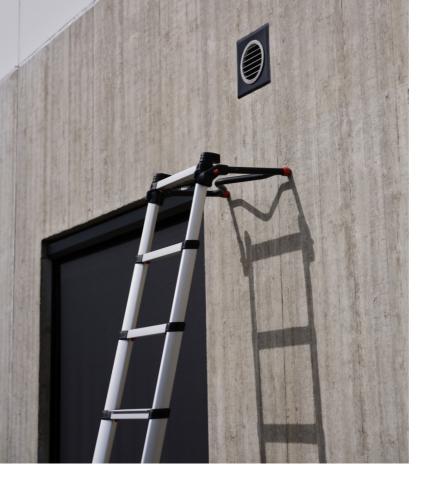

### **SAFE & FLEXIBLE ACCESS**

The Top Support is created to give you safe and flexible access no matter where you place your ladder. You can use it on flat surfaces, inner or outer corners, even on round object like a post or a tree.

#### **EASY TO USE**

The bar is equipped with rubber tops to prevent marks when placing the ladder on eg. indoor walls.

It is easy to use, just push the two spring loaded buttons to release the locking from its fixed position, then move the bar to open or folded position.